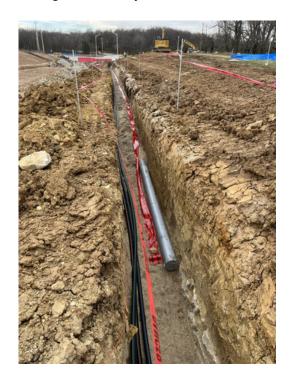

### Storm line progress along Lexington 11/22

Electrical/fiber underground along North side of 102<sup>nd</sup> Street 11/26

West CMU wall of app bay topped out, living quarters SOG 11/27

Drone Photo Overall Site Progress