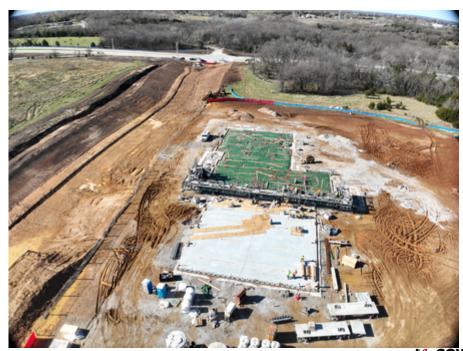

### Storm line progress along Lexington 11/22

Electrical/fiber underground along North side of 102<sup>nd</sup> Street 11/26

West CMU wall of app bay topped out, living quarters SOG 11/27

Drone Photo Overall Site Progress