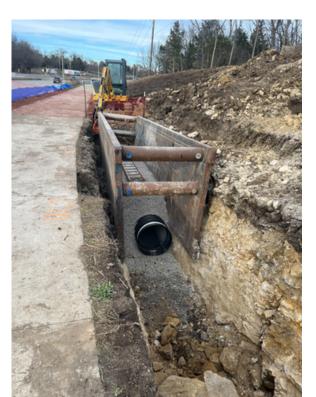

### **SUMMARY**

This is a monthly construction update that is designed to keep everyone informed of the current Project status. Please feel free to reach out with any questions.

Started storm line install along Lexington 11/8

### Storm line progress along Lexington 11/22

Electrical/fiber underground along North side of 102<sup>nd</sup> Street 11/26

West CMU wall of app bay topped out, living quarters SOG 11/27

Drone Photo Overall Site Progress